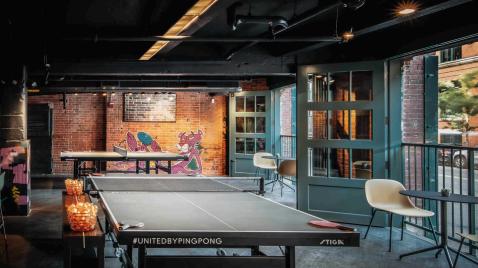

### **Photos of Existing SPIN Boston 30 Melcher Street Venue**

The contiguous upstairs space will have the same unique design approach that we have used in our existing venue, including high quality materials and attention to detail.