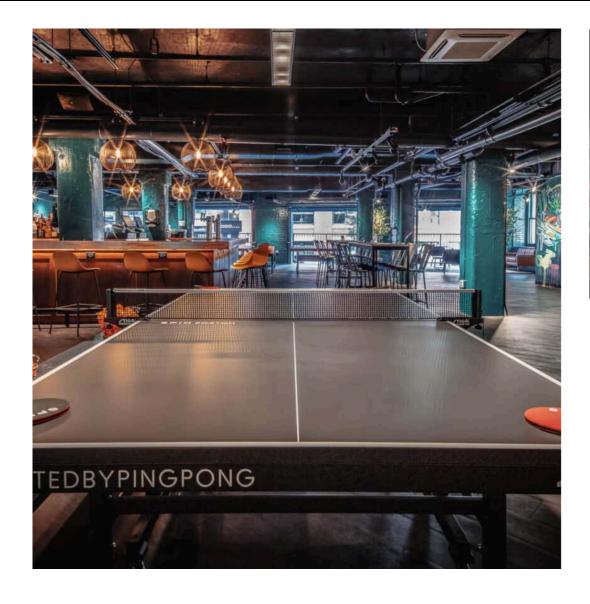

### **Photos of Existing SPIN Boston 30 Melcher Street Venue**

The contiguous upstairs space will have the same unique design approach that we have used in our existing venue, including high quality materials and attention to detail.