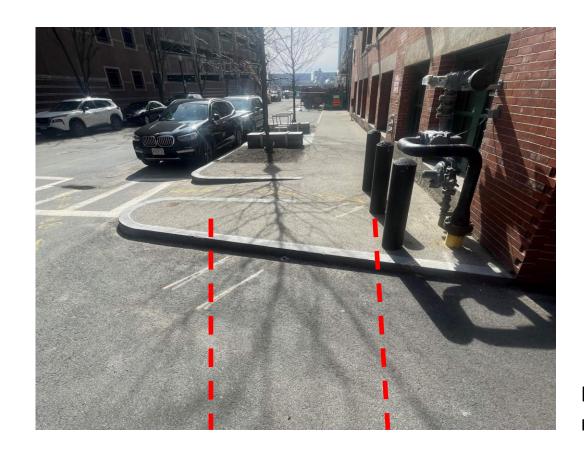

Necco Street and Melcher Street Public Realm Improvements **Existing Conditions Area C** 

Northwest corner of Necco St. and Necco Ct. (looking east)

Dashed red line indicates area for improvement

Necco Street and Melcher Street
Public Realm Improvements
Existing Conditions
Star Area