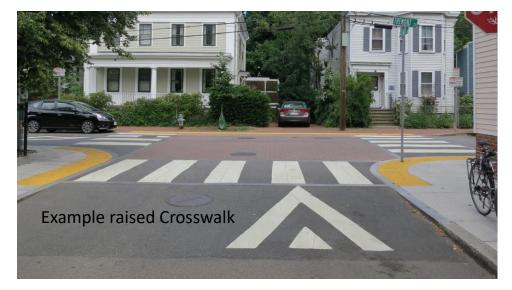

## Necco Street and Melcher Street Public Realm Improvements **Construction Plan**

A. The work includes one (1) raised crosswalk on Melcher Street, a public way, and two (2) new ramps.

B. One (1) raised crosswalk on the west side of Necco Street at Necco Court, private ways, and one (1) new ramp.

C. One (1) conventional crosswalk on Necco Street connecting Necco Court east.

The work also includes sidewalk repair/replacement on the west side of Necco Street between Melcher Street and Necco Court.

All improvements to be barrier free. This work will complete the accessible route to the waterfront from Summer Street.

Necco Street and Melcher Street
Public Realm Improvements
Existing Conditions
Area A