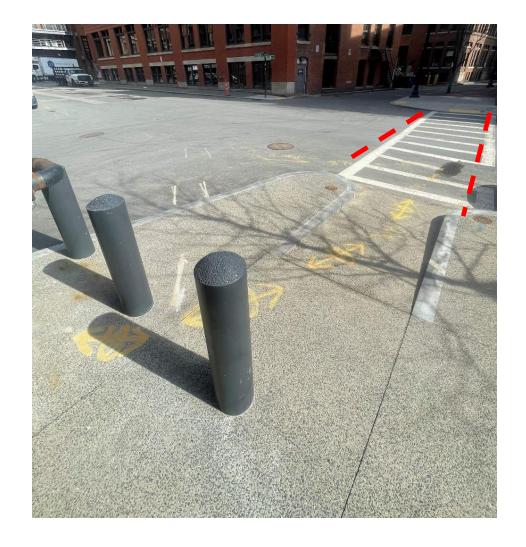

Northwest corner of Necco St. and Melcher St. (looking north)

Dashed red line indicates area of improvement

Necco Street and Melcher Street
Public Realm Improvements
Existing Conditions
Area A

Southeast corner of Necco St. and Melcher St. (looking east)