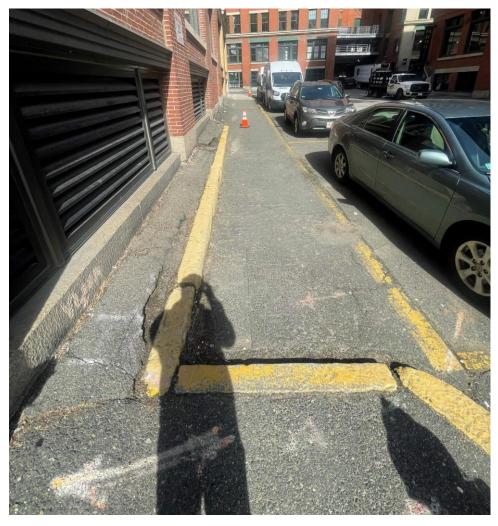

Northwest corner of Necco St. and Melcher St. (looking north)

Dashed red line indicates area of improvement

Necco Street and Melcher Street
Public Realm Improvements
Existing Conditions
Area A

Southeast corner of Necco St. and Melcher St. (looking east)

Dashed red line indicates area for improvement

Necco Street and Melcher Street
Public Realm Improvements
Existing Conditions
Area B

Northwest corner of Necco St. and Necco Ct. (looking south)

Dashed red line indicates future raised crosswalk

Necco Street and Melcher Street Public Realm Improvements **Existing Conditions Area C** 

Northwest corner of Necco St. and Necco Ct. (looking east)

Dashed red line indicates area for improvement

Necco Street and Melcher Street
Public Realm Improvements
Existing Conditions
Star Area

Northwest sidewalk of Necco St. looking toward Melcher St.

Dashed red line indicates area for improvement

Necco Street and Melcher Street Public Realm Improvements **Materials** 

Materials to match existing concrete and vertical granite curb. The ramps will be Neenah Foundry 2"x2" cast iron warning plate in natural color.