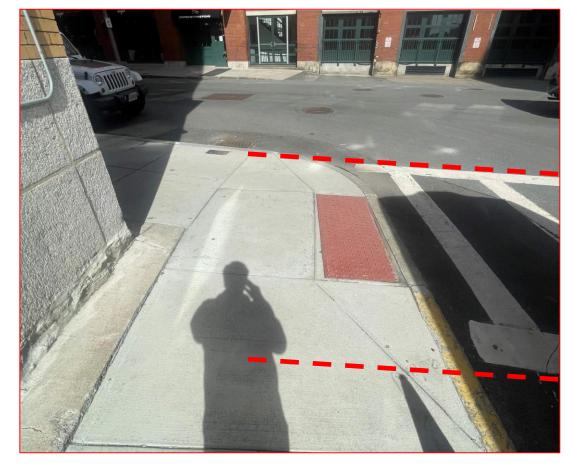

Necco Street and Melcher Street Public Realm Improvements **Existing Conditions Area C** 

Northwest corner of Necco St. and Necco Ct. (looking east)

Dashed red line indicates area for improvement

Necco Street and Melcher Street
Public Realm Improvements
Existing Conditions
Star Area

Northwest sidewalk of Necco St. looking toward Melcher St.

Dashed red line indicates area for improvement

Necco Street and Melcher Street Public Realm Improvements **Materials** 

Materials to match existing concrete and vertical granite curb. The ramps will be Neenah Foundry 2"x2" cast iron warning plate in natural color.