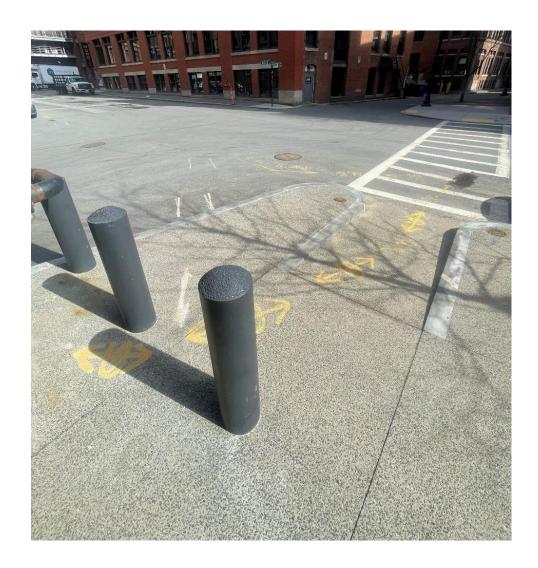

Dashed red line indicates area for improvement

Necco Street and Melcher Street
Public Realm Improvements
Existing Conditions
Area B

Northwest corner of Necco St. and Necco Ct. (looking south)

Dashed red line indicates future raised crosswalk