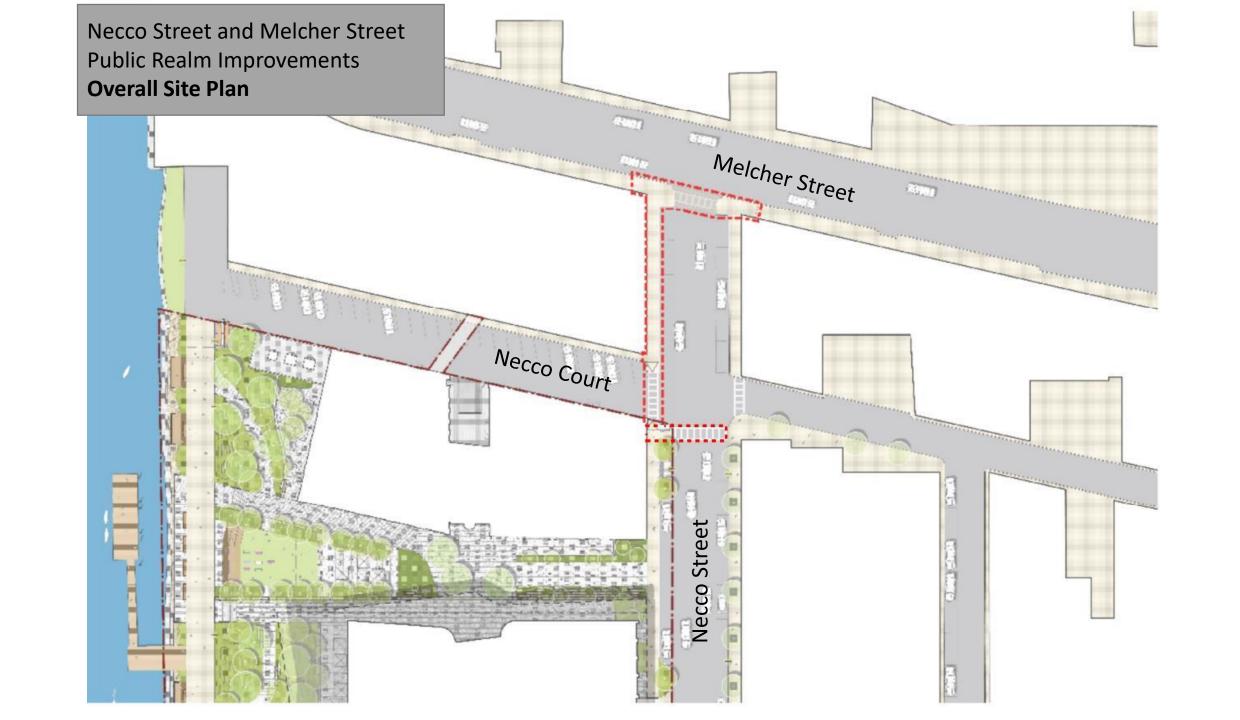

## Necco Street and Melcher Street Public Realm Improvements

Necco Street and Melcher Street
Public Realm Improvements
Before & After

## Necco Street and Melcher Street Public Realm Improvements **Construction Plan**

A. The work includes one (1) raised crosswalk on Melcher Street, a public way, and two (2) new ramps.

B. One (1) raised crosswalk on the west side of Necco Street at Necco Court, private ways, and one (1) new ramp.

C. One (1) conventional crosswalk on Necco Street connecting Necco Court east.

The work also includes sidewalk repair/replacement on the west side of Necco Street between Melcher Street and Necco Court.

All improvements to be barrier free. This work will complete the accessible route to the waterfront from Summer Street.

Necco Street and Melcher Street
Public Realm Improvements
Existing Conditions
Area A