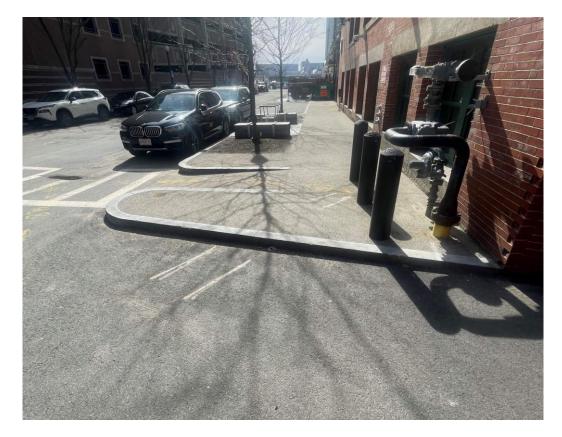

Northwest corner of Necco St. and Melcher St. (looking north)

Dashed red line indicates area of improvement

Necco Street and Melcher Street
Public Realm Improvements
Existing Conditions
Area A

Southeast corner of Necco St. and Melcher St. (looking east)