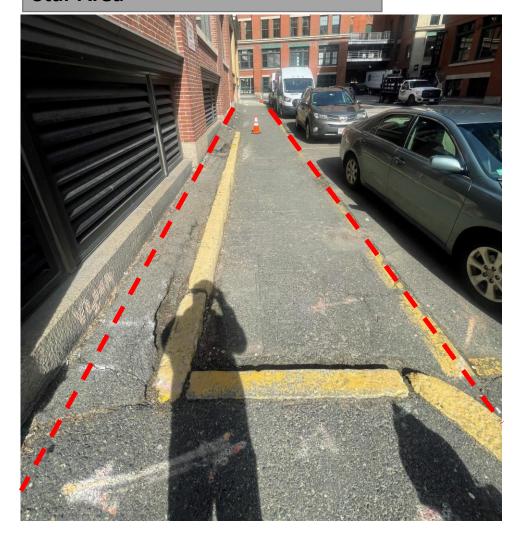

Necco Street and Melcher Street Public Realm Improvements **Existing Conditions Area C** 

Northwest corner of Necco St. and Necco Ct. (looking east)

Dashed red line indicates area for improvement

Necco Street and Melcher Street
Public Realm Improvements
Existing Conditions
Star Area

Northwest sidewalk of Necco St. looking toward Melcher St.

Dashed red line indicates area for improvement

Necco Street and Melcher Street Public Realm Improvements **Materials** 

Materials to match existing concrete and vertical granite curb. The ramps will be Neenah Foundry 2"x2" cast iron warning plate in natural color.