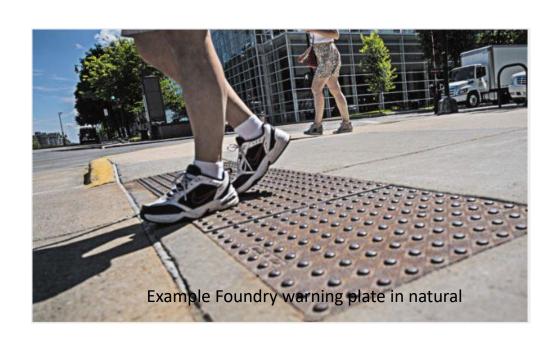

Northwest sidewalk of Necco St. looking toward Melcher St.

Dashed red line indicates area for improvement

Necco Street and Melcher Street Public Realm Improvements **Materials** 

Materials to match existing concrete and vertical granite curb. The ramps will be Neenah Foundry 2"x2" cast iron warning plate in natural color.