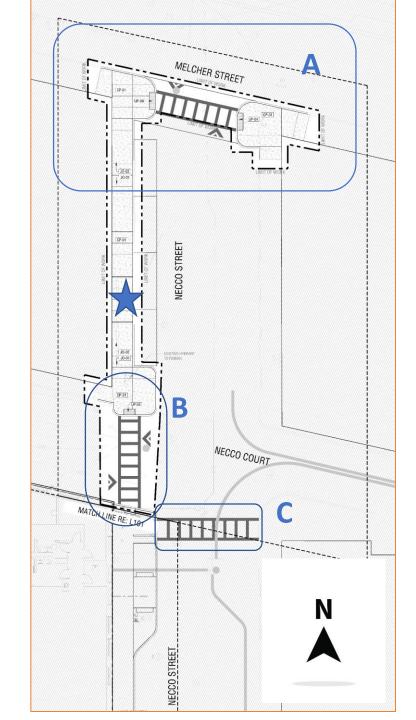

## Necco Street and Melcher Street Public Realm Improvements **Construction Plan**

A. The work includes one (1) raised crosswalk on Melcher Street, a public way, and two (2) new ramps.

B. One (1) raised crosswalk on the west side of Necco Street at Necco Court, private ways, and one (1) new ramp.

C. One (1) conventional crosswalk on Necco Street connecting Necco Court east.

The work also includes sidewalk repair/replacement on the west side of Necco Street between Melcher Street and Necco Court.

All improvements to be barrier free. This work will complete the accessible route to the waterfront from Summer Street.

Necco Street and Melcher Street
Public Realm Improvements
Existing Conditions
Area A