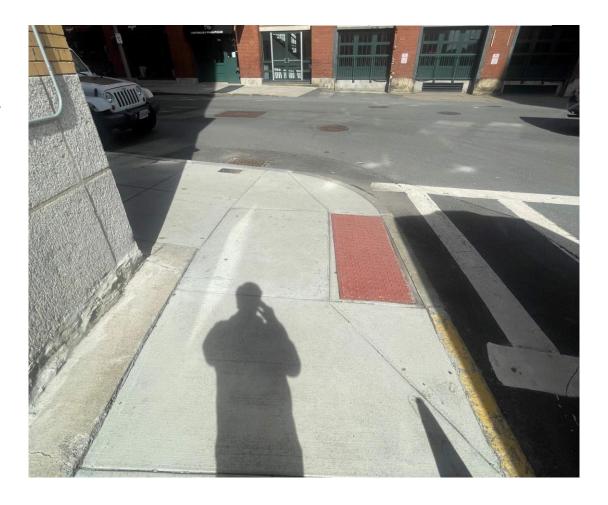

Northwest corner of Necco St. and Melcher St. (looking north)

Dashed red line indicates area of improvement

Necco Street and Melcher Street
Public Realm Improvements
Existing Conditions
Area A

Southeast corner of Necco St. and Melcher St. (looking east)