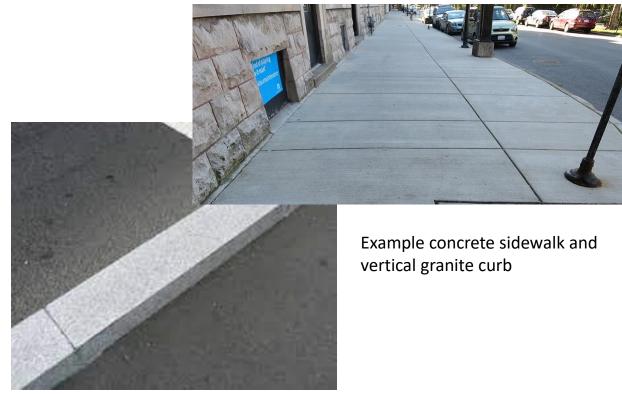

Northwest sidewalk of Necco St. looking toward Melcher St.

Dashed red line indicates area for improvement

Necco Street and Melcher Street Public Realm Improvements **Materials** 

Materials to match existing concrete and vertical granite curb. The ramps will be Neenah Foundry 2"x2" cast iron warning plate in natural color.