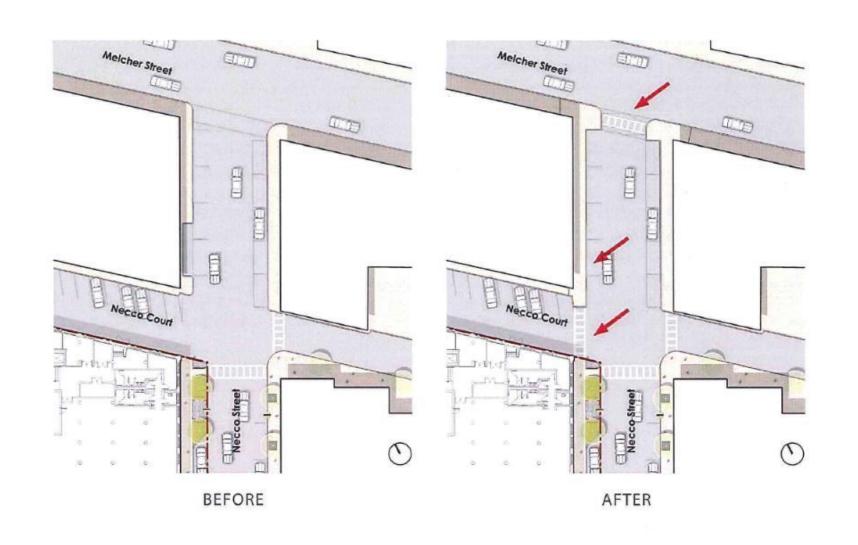

## Necco Street and Melcher Street Public Realm Improvements

Necco Street and Melcher Street
Public Realm Improvements
Before & After

## Necco Street and Melcher Street Public Realm Improvements **Construction Plan**

A. The work includes one (1) raised crosswalk on Melcher Street, a public way, and two (2) new ramps.

B. One (1) raised crosswalk on the west side of Necco Street at Necco Court, private ways, and one (1) new ramp.

C. One (1) conventional crosswalk on Necco Street connecting Necco Court east.

The work also includes sidewalk repair/replacement on the west side of Necco Street between Melcher Street and Necco Court.

All improvements to be barrier free. This work will complete the accessible route to the waterfront from Summer Street.

Necco Street and Melcher Street
Public Realm Improvements
Existing Conditions
Area A