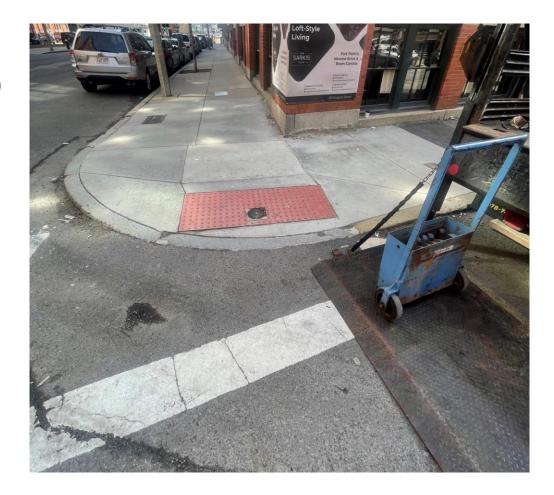

Necco Street and Melcher Street Public Realm Improvements **Existing Conditions Area C** 

Northwest corner of Necco St. and Necco Ct. (looking east)

Dashed red line indicates area for improvement

Necco Street and Melcher Street
Public Realm Improvements
Existing Conditions
Star Area