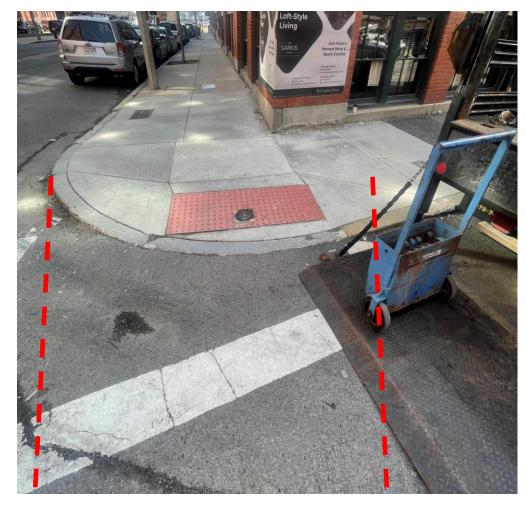

Dashed red line indicates area for improvement

Necco Street and Melcher Street
Public Realm Improvements
Existing Conditions
Area B

Northwest corner of Necco St. and Necco Ct. (looking south)

Dashed red line indicates future raised crosswalk