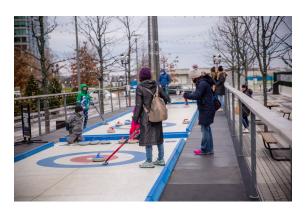

#### **Curling Lanes**

- Dates: November 11 February 26, 2023
- Times: Monday-Thursday, 3-8pm, Friday-Saturday, 11am-9pm, Sunday, 11am-8pm
- Extended Hours, starting December 12-December 31:
- Sunday-Thursday, 11am-8pm, Friday-Saturday, 11am-9pm
- Location: Seaport Common, 75 Northern Avenue