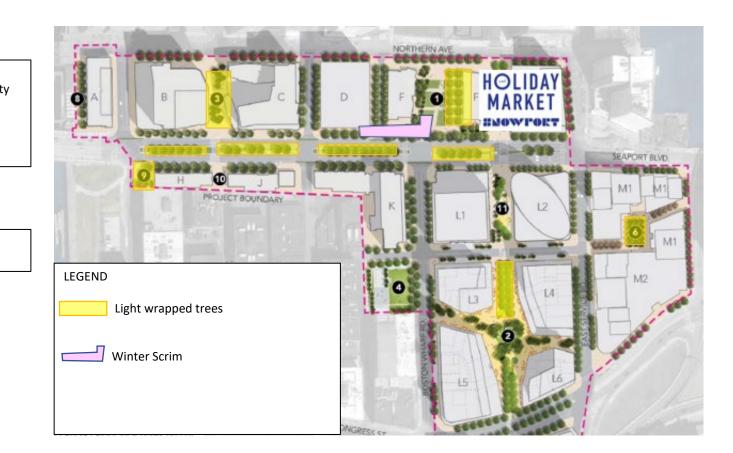

#### Holiday Market at Snowport

- Location: 100 Seaport Blvd. (F/G Lot)
- Dates: November 11-December 31, 2022 (Closed Thanksgiving, Christmas, and 12/26)
- Hours | Mon-Th | 3pm-8pm, Fri-Sat | 11am-9pm, Sun | 11am-8pm
- Extended Hours starting 12/12 | Sun-Th | 11am-8pm, Fri-Sat | 11am-9pm
- Tree Market