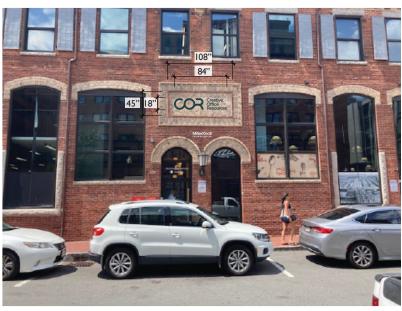

## **Exterior Building Logos**

Material: Two 1/4" painted plate cut aluminum logos.

Finish: COR logo is painted PMS 4189 C. MillerKnoll logo is painted white.

Size: COR logo is 18" x 84". MillerKnoll logo is 8-7/8" x 30".

Mounting: Tape mount flush to facade.

Total Square Feet: 12.35

SCALE: 1/2" = 1'-0"

PHOTO COMP SCALE: 1/8" = 1'-0"