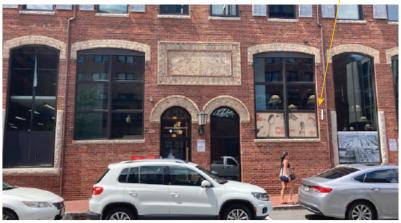

## **Exterior Building Logos**

Material: Two 1/4" painted plate cut aluminum logos.

Finish: Painted white.

Size: COR logo is 14" x 21' - 10 1/2". MillerKnoll logo is 9" x 2'-6".

Mounting: COR logo is mounted with 10-24 stud to penetrate mortar lines only.

MillerKnoll is tape mount flush to facade.

Total Square Feet: 27.4

PHOTO COMP - Sign Locations SCALE: 1/8" = 1'-0"

РНОТО СОМР SCALE: 1/4" = 1'-0"