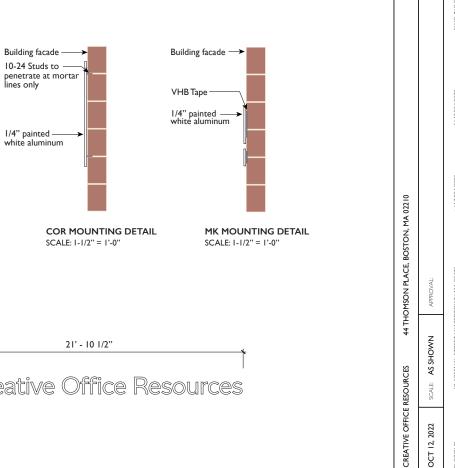

## **Exterior Building Logos**

Material: Two 1/4" painted plate cut aluminum logos.

Finish: Painted white.

Size: COR logo is 14" x 21' - 10 1/2". MillerKnoll logo is 9" x 2'-6".

Mounting: COR logo is mounted with 10-24 stud to penetrate mortar lines only.

MillerKnoll is tape mount flush to facade.

Total Square Feet: 27.4

PHOTO COMP - Sign Locations SCALE: 1/8" = 1'-0"

РНОТО СОМР SCALE: 1/4" = 1'-0"