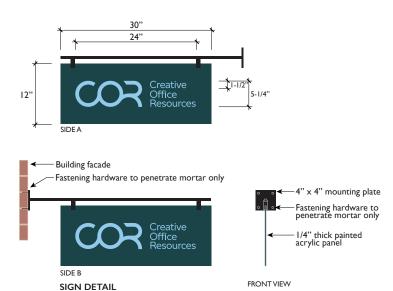

## Exterior Double Flag Sign

SCALE: I" = 1'-0"

One double sided hanging flag mounted signs. Panel painted acrylic with flat graphics on both sides. Painted aluminum flag mounting bracket. Material:

Panel painted PMS 4189 C. Logos are PMS 291 C. Bracket is black. Finish:

Size:

Mechanically mounted with mounting bracket. Fastening hardware to penetrate mortar only. Mounting:

## Total Square Feet: 2.5

| PROJECT: | PROJECT: CREATIVE OFFICE RESOURCES |                                      | 44 THOMSON PLACE, BOSTON, MA 02210 | 02210          |               |             |
|----------|------------------------------------|--------------------------------------|------------------------------------|----------------|---------------|-------------|
| DATE     | DATE SEP 19, 2022                  | SCALE AS SHOWN                       | APPROVAL:                          |                |               |             |
| SIGNWORI | SIGNWORKS GROUP                    | 60 ARSENAL STREET WATERTOWN MA 02472 | TOWN MA 02472                      | t 617,924,0292 | f617.924.0279 | SWG-INC.COM |