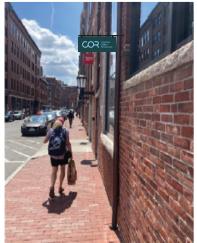

## Exterior Double Flag Sign

SCALE: I" = 1'-0"

One double sided hanging flag mounted signs. Panel painted acrylic with flat graphics on both sides. Painted aluminum flag mounting bracket. Material:

Panel painted PMS 4189 C. Logos are PMS 291 C. Bracket is black. Finish:

Size:

Mechanically mounted with mounting bracket. Fastening hardware to penetrate mortar only. Mounting:

## Total Square Feet: 2.5

| PROJECT: | PROJECT: CREATIVE OFFICE RESOURCES |                                      | 44 THOMSON PLACE, BOSTON, MA 02210 | 02210          |               |             |
|----------|------------------------------------|--------------------------------------|------------------------------------|----------------|---------------|-------------|
| DATE     | DATE SEP 19, 2022                  | SCALE AS SHOWN                       | APPROVAL:                          |                |               |             |
| SIGNWORI | SIGNWORKS GROUP                    | 60 ARSENAL STREET WATERTOWN MA 02472 | TOWN MA 02472                      | t 617,924,0292 | f617.924.0279 | SWG-INC.COM |