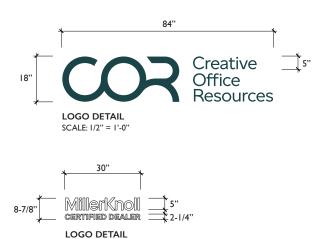

## **Exterior Building Logos**

Material: Two 1/4" painted plate cut aluminum logos.

Finish: COR logo is painted PMS 4189 C. MillerKnoll logo is painted white.

Size: COR logo is 18" x 84". MillerKnoll logo is 8-7/8" x 30".

Mounting: Tape mount flush to facade.

Total Square Feet: 12.35

SCALE: 1/2" = 1'-0"

PHOTO COMP SCALE: 1/8" = 1'-0"