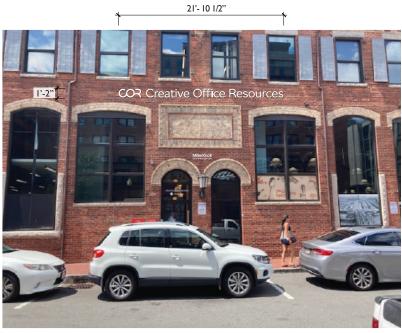

## **Exterior Building Logos**

Material: Two 1/4" painted plate cut aluminum logos.

Finish: Painted white.

Size: COR logo is 14" x 21' - 10 1/2". MillerKnoll logo is 9" x 2'-6".

Mounting: COR logo is mounted with 10-24 stud to penetrate mortar lines only.

MillerKnoll is tape mount flush to facade.

Total Square Feet: 27.4

PHOTO COMP - Sign Locations SCALE: 1/8" = 1'-0"

РНОТО СОМР SCALE: 1/4" = 1'-0"