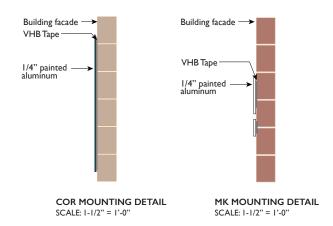

Mounting: Tape mount flush to facade.

Total Square Feet: 12.35

SCALE: 1/2" = 1'-0"

PHOTO COMP SCALE: 1/8" = 1'-0"