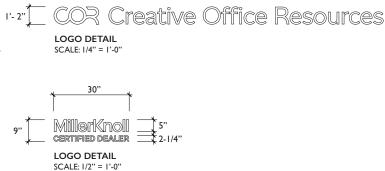

## **Exterior Building Logos**

Material: Two 1/4" painted plate cut aluminum logos.

Finish: COR logo is painted PMS 4189 C. MillerKnoll logo is painted white.

Size: COR logo is 18" x 84". MillerKnoll logo is 8-7/8" x 30".

Mounting: Tape mount flush to facade.

Total Square Feet: 12.35

SCALE: 1/2" = 1'-0"

PHOTO COMP SCALE: 1/8" = 1'-0"