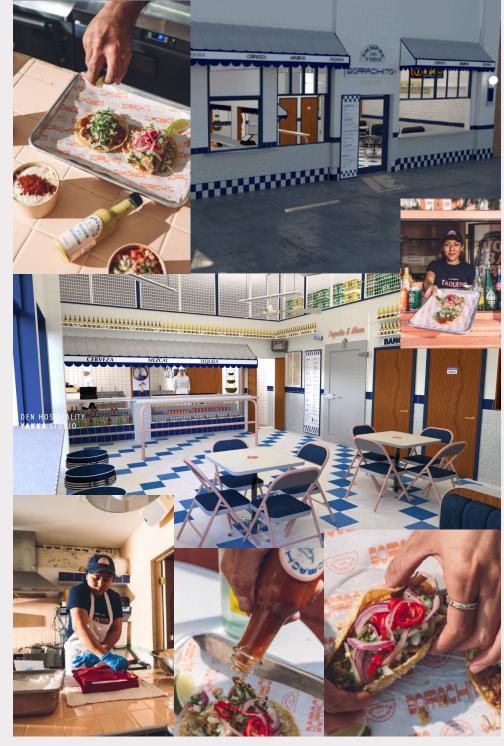

# BORACHITO

CHEF DRIVEN TACOS.
AUTHENTIC PRINCIPLES.
UNEXPECTED TWISTS.

### **About Borrachito**

Borrachito is a playful and elevated take on a traditional Mexico City-style taqueria. The menu blends traditional Mexican cooking practices with experimental ingredients, providing a fresh and fun take on the classic taco.

Driven forward by **Chef Yuval Ochoa's** passion for perfection — all tortillas are made by hand and can be paired with cervezas and frozen cocktails in a counter service environment.