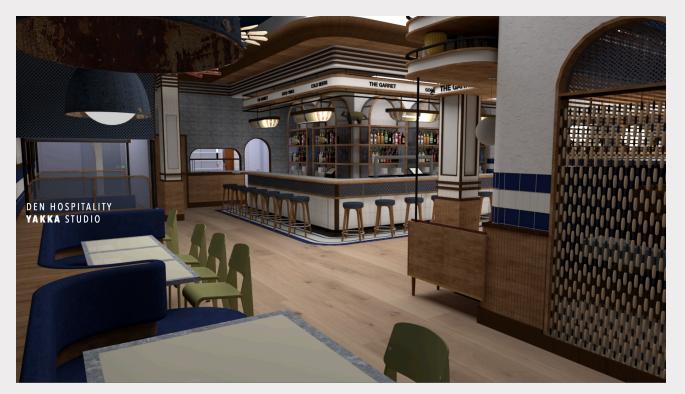

# THE GARRETO BOSTON

### **About the Property**

The Garret Boston, accessed through a discrete Walk-In Freezer door will be an elevated bar for good cocktails and great times modeled after The Garret Bars most successful NYC Ventures.

#### **Details**

- 12 Bar Stools with highly visual and impactful bar design
- 8 Beers on Tap
- Robust & Exciting Cocktail Program
- Serving Tacos from Borrachito
- Additional Seating in main room for 35 in groups of 2 up to 12
- Semi-Private space for 20 Seated, 30 standing
- Total Room Capacity 140 guests