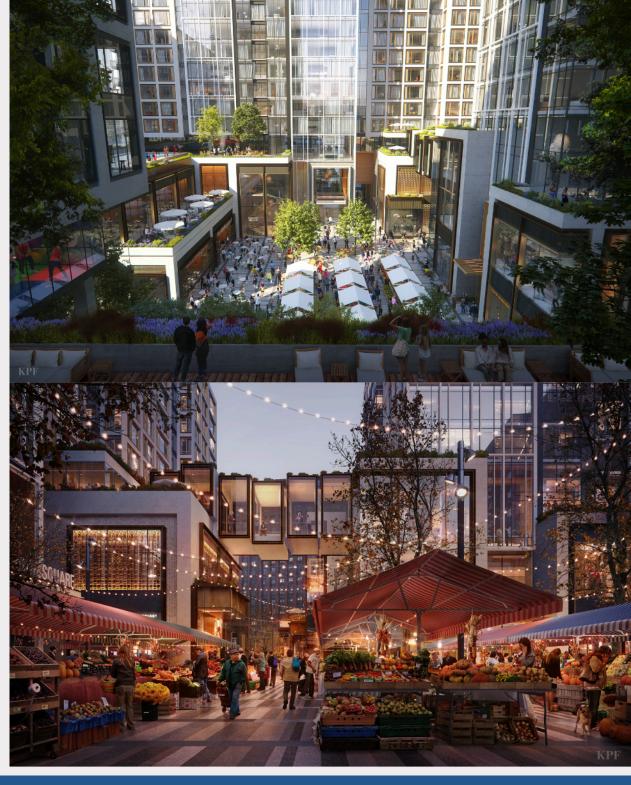

### The Superette @ Echelon Seaport District

### **Partnership with WS Development**

The Garret team has entered a partnership with WS Development to launch their first Boston location in the new Superette development in the Seaport District slated to begin opening in early 2022. This highly destination worthy development will include major office and residential space, as well as 40 retail, food & beverage, and entertainment venues.