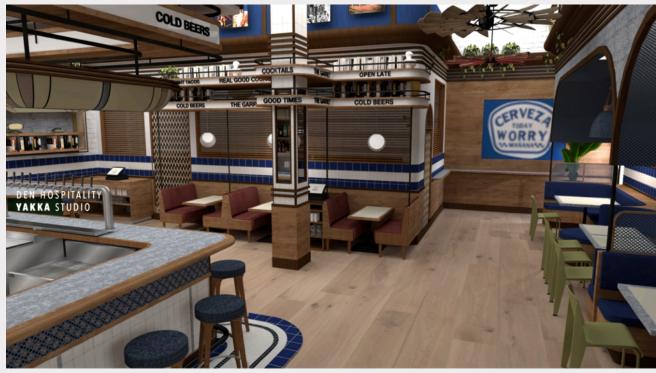

# AUTHENTIC STREET TAQUERIA BY DAY. ELEVATED COCKTAIL BAR BY NIGHT.

# BORACHITO

CHEF DRIVEN TACOS.
AUTHENTIC PRINCIPLES.
UNEXPECTED TWISTS.

### **About Borrachito**

Borrachito is a playful and elevated take on a traditional Mexico City-style taqueria. The menu blends traditional Mexican cooking practices with experimental ingredients, providing a fresh and fun take on the classic taco.

Driven forward by **Chef Yuval Ochoa's** passion for perfection — all tortillas are made by hand and can be paired with cervezas and frozen cocktails in a counter service environment.

### **About the Property**

The Garret Boston, accessed through a discrete Walk-In Freezer door will be an elevated bar for good cocktails and great times modeled after The Garret Bars most successful NYC Ventures.

#### **Details**

- 12 Bar Stools with highly visual and impactful bar design
- 8 Beers on Tap
- Robust & Exciting Cocktail Program
- Serving Tacos from Borrachito
- Additional Seating in main room for 35 in groups of 2 up to 12
- Semi-Private space for 20 Seated, 30 standing
- Total Room Capacity 140 guests