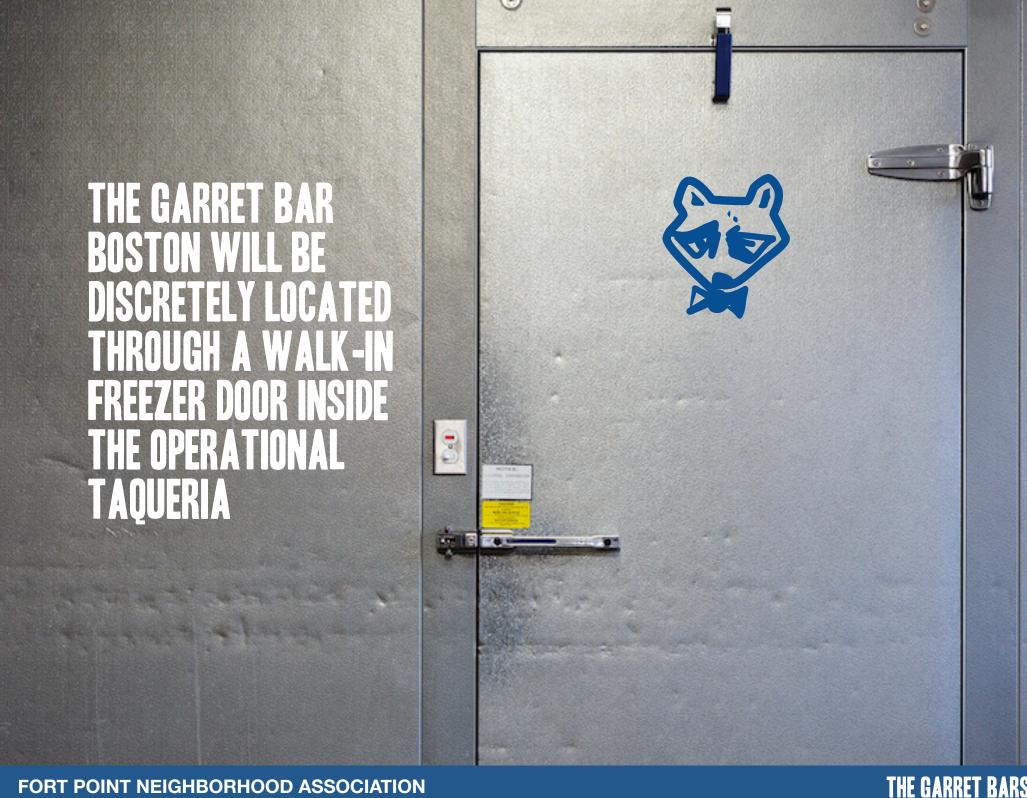

# THE GARRETO BOSTON

### **About the Property**

The Garret Boston, accessed through a discrete Walk-In Freezer door will be an elevated bar for good cocktails and great times modeled after The Garret Bars most successful NYC Ventures.