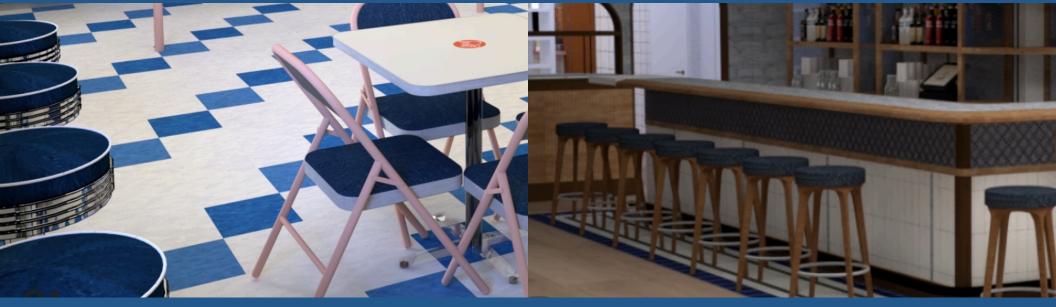

# THE GARRETO BOSTON

### **About the Property**

The Garret Boston, accessed through a discrete Walk-In Freezer door will be an elevated bar for good cocktails and great times modeled after The Garret Bars most successful NYC Ventures.

#### **Details**

- 12 Bar Stools with highly visual and impactful bar design
- 8 Beers on Tap
- Robust & Exciting Cocktail Program
- Serving Tacos from Borrachito
- Additional Seating in main room for 35 in groups of 2 up to 12
- Semi-Private space for 20 Seated, 30 standing
- Total Room Capacity 140 guests