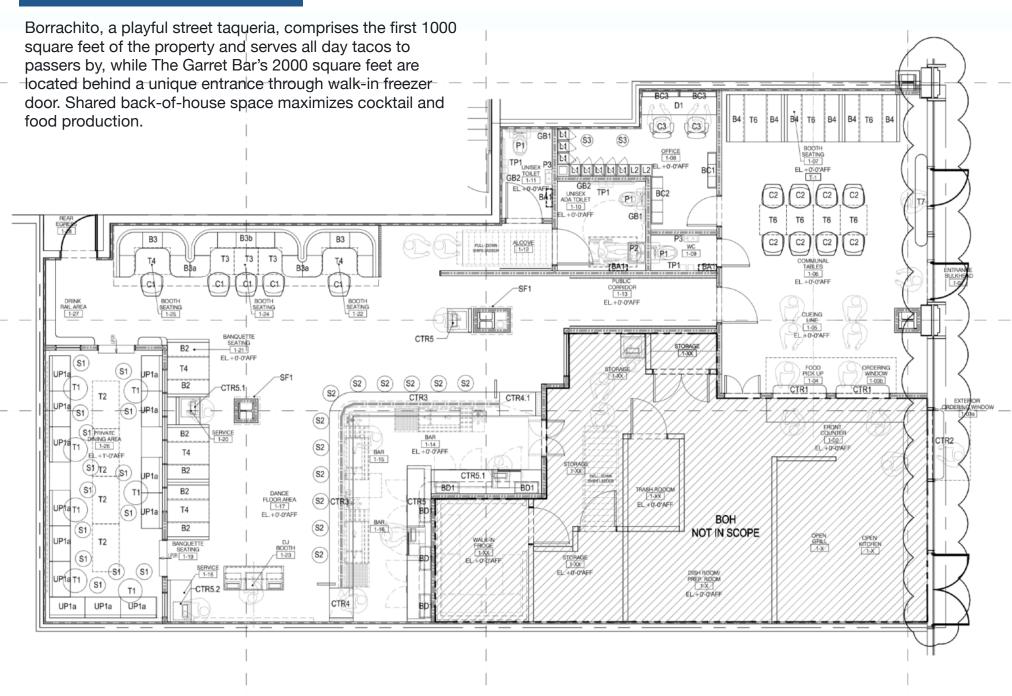

### The Superette @ Echelon Seaport District

### **Partnership with WS Development**

The Garret team has entered a partnership with WS Development to launch their first Boston location in the new Superette development in the Seaport District slated to begin opening in early 2022. This highly destination worthy development will include major office and residential space, as well as 40 retail, food & beverage, and entertainment venues.

WS Development is providing the project with a strong tenant improvement package to assist in the buildout of The Garret Space

### **The Space Specs**

- 3,000 Square Feet
- White Box Condition
- Located in Breezeway Corridor
- Construction Beginning Mid 2022





# AUTHENTIC STREET TAQUERIA BY DAY. ELEVATED COCKTAIL BAR BY NIGHT.



### THE FLOOR PLAN



# BORACHITO

CHEF DRIVEN TACOS.
AUTHENTIC PRINCIPLES.
UNEXPECTED TWISTS.

### **About Borrachito**

Borrachito is a playful and elevated take on a traditional Mexico City-style taqueria. The menu blends traditional Mexican cooking practices with experimental ingredients, providing a fresh and fun take on the classic taco.

Driven forward by **Chef Yuval Ochoa's** passion for perfection — all tortillas are made by hand and can be paired with cervezas and frozen cocktails in a counter service environment.

#### **Details**

- Street Facing Frontage of the Property
- Interior Seating for 30, Exterior Seating for 8
- Operating 11AM to Late Night Daily
- High Quality Affordability
- Creating All-Day Sales and Traffic in the Space
- Food Service Option for the The Garret Bar back room
- Strong