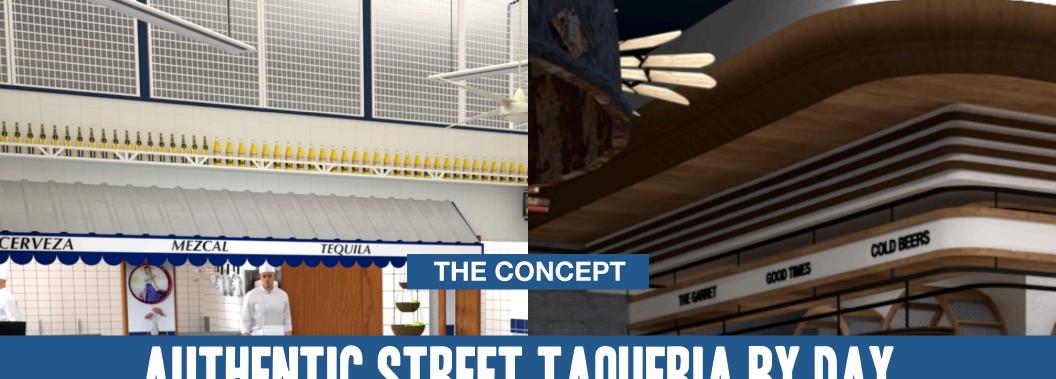

# AUTHENTIC STREET TAQUERIA BY DAY. ELEVATED COCKTAIL BAR BY NIGHT.

# BORACHITO

CHEF DRIVEN TACOS.
AUTHENTIC PRINCIPLES.
UNEXPECTED TWISTS.

### **About Borrachito**

Borrachito is a playful and elevated take on a traditional Mexico City-style taqueria. The menu blends traditional Mexican cooking practices with experimental ingredients, providing a fresh and fun take on the classic taco.

Driven forward by **Chef Yuval Ochoa's** passion for perfection — all tortillas are made by hand and can be paired with cervezas and frozen cocktails in a counter service environment.